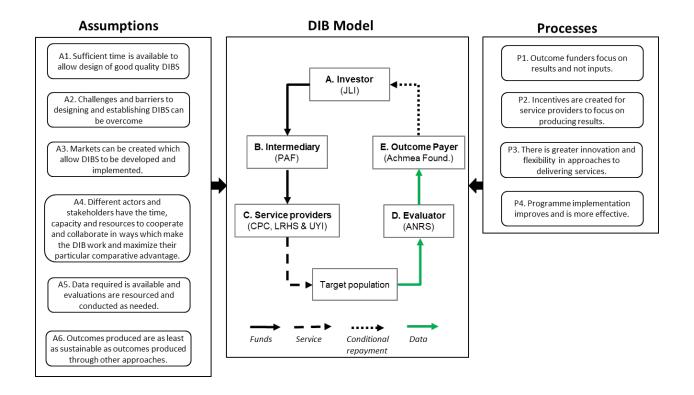

total per patient cost (€1,925) because of efficiencies of scale generated through more patients having been included in treatment (n=258) than was estimated in this prediction model (n=240). For this same reason, actual total program costs (€480,315) were higher than modelled total costs (€462,055). The higher costs could be accommodated due to the 5% funding contingency allowed for in the model. During the course of the program, actual costs were regularly checked against expected expenditure to ensure that the program did not exceed the budget. At the end of the program, available funding exceeded actual costs by around €9,500, demonstrating that the applied financial model functioned accurately.

## Appendix 2. Framework for evaluating Development Impact Bonds, based on proposal DFID



## Appendix 3. Interviewed stakeholders

| Stakeholder                                | Role              | Number of participants |  |
|--------------------------------------------|-------------------|------------------------|--|
| Joep Lange Institute                       | Investor          | 2                      |  |
| Centre Pasteur Cameroon                    | Service provider  | 2                      |  |
| Laboratoire de Recherche sur les Hepatites | Service provider  | 5                      |  |
| virales et la Communication en Sante       |                   |                        |  |
| ANRS                                       | Outcome evaluator | 1                      |  |
| Legal department PharmAccess Foundation    | Intermediary      | 1                      |