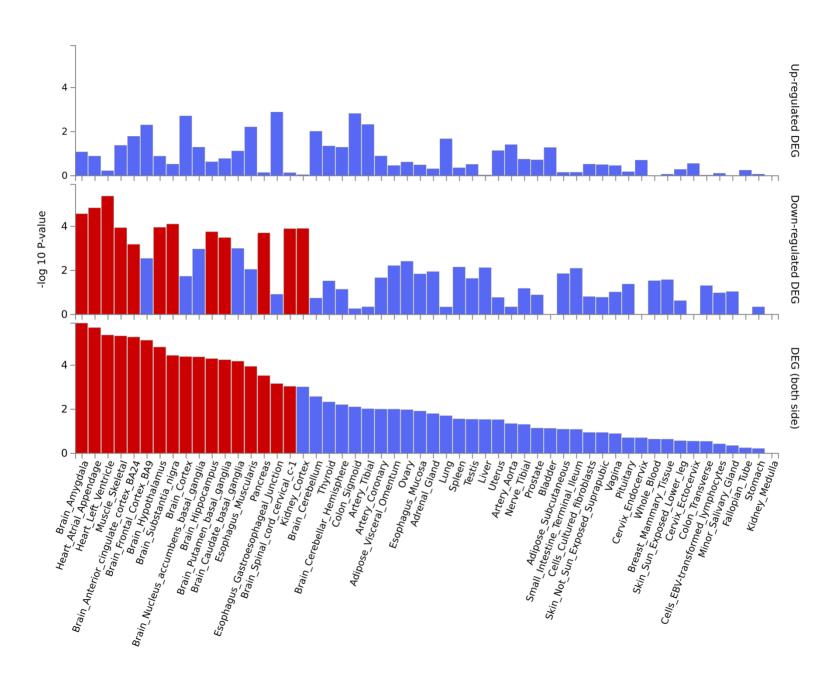

## Supplementary Figure 2: Expression of mapped genes shared between AN and BMI based on 54 tissue types