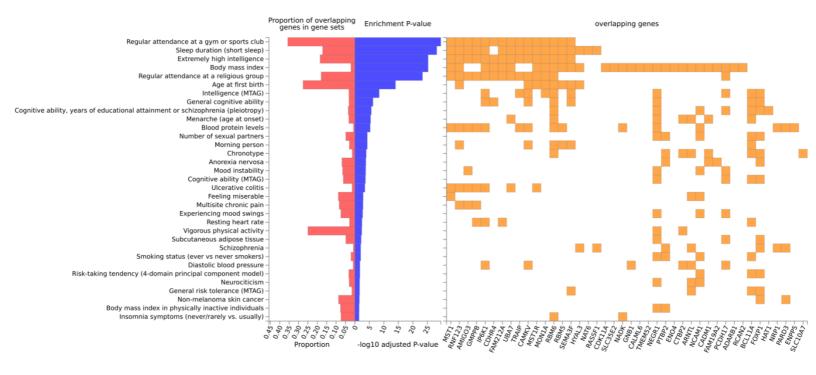

## Supplementary Figure 6: GWAS phenotypes identified with FUMA for the genes shared between AN and BMI