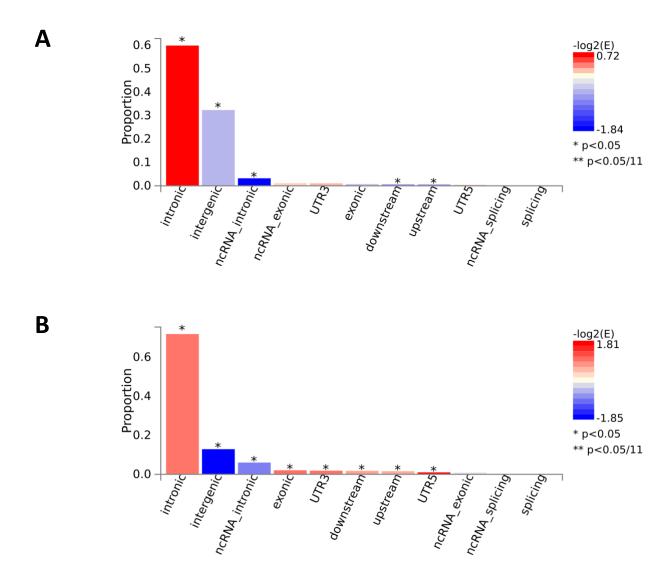

#### Supplementary Figure 1: Functional annotation of SNPs (A) shared between AN and BMI and; (B) shared between AN and age at menarche