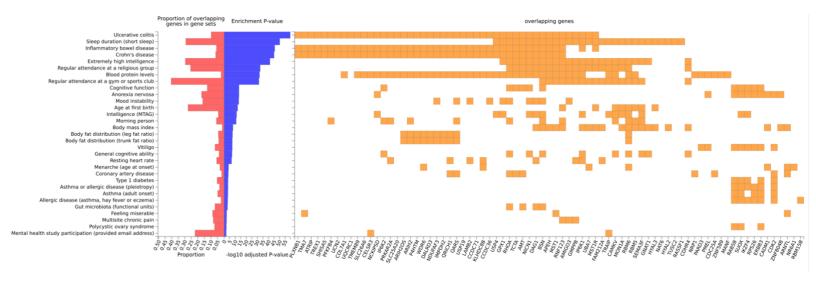

# Supplementary Figure 7: GWAS phenotypes identified with FUMA for the genes shared between AN and age at menarche