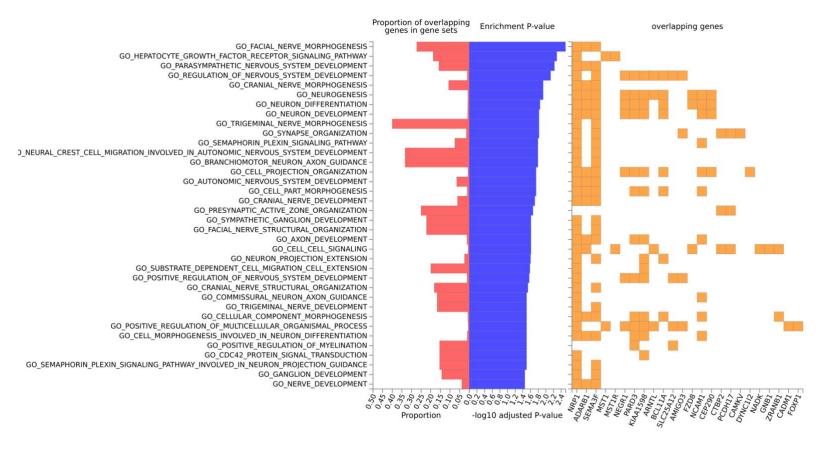

## Supplementary Figure 4: GO biological processes identified with FUMA for the genes shared between AN and BMI