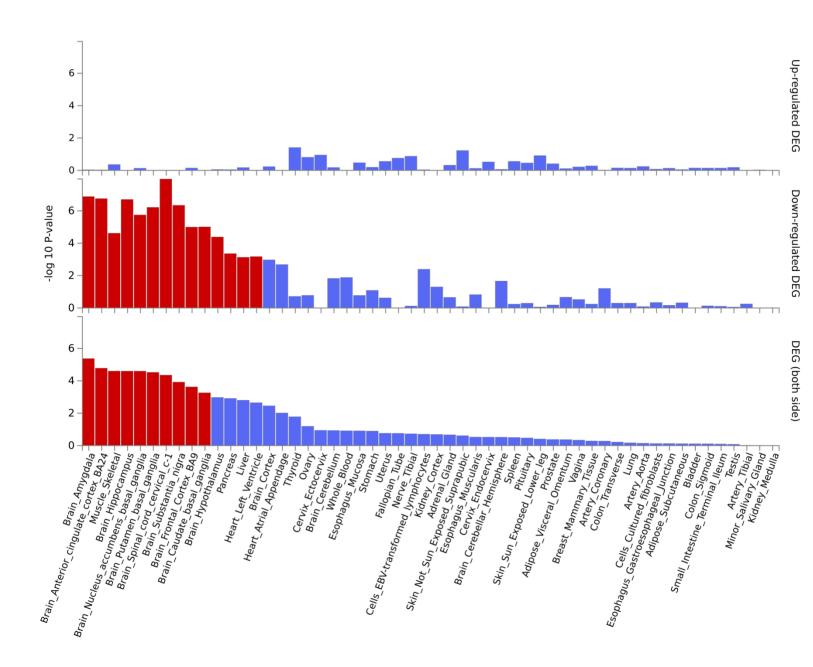

#### Supplementary Figure 3: Expression of mapped genes shared between AN and age at menarche based on 54 tissue types