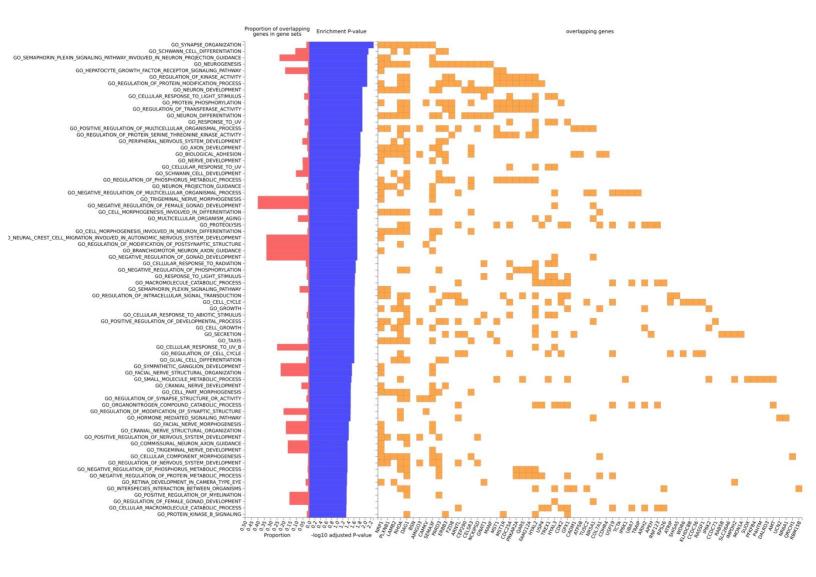

## Supplementary Figure 4: GO biological processes identified with FUMA for the genes shared between AN and BMI