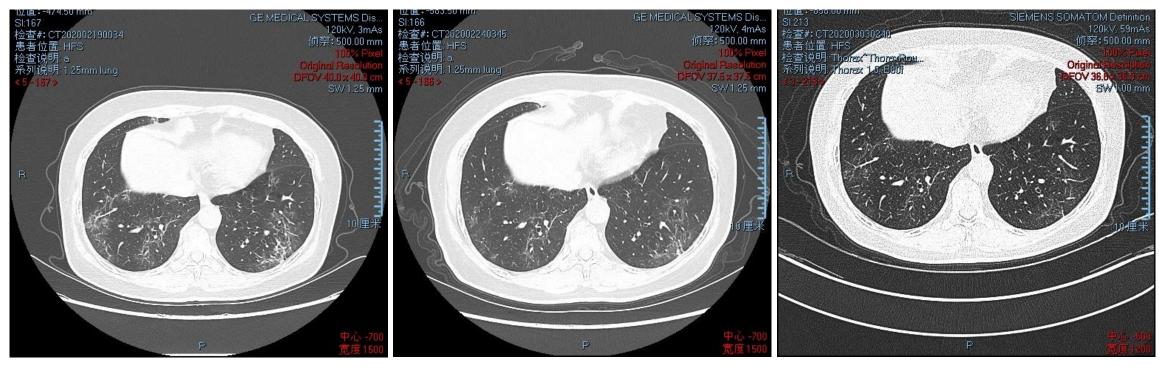

**Figure S1**. Computed Tomography (CT)-based radiographs for each included patient with COVID-19 in the <sup>99m</sup>Tc-MDP and control groups. For those who discharged during 7 days to 14 days, there is no CT radiograph at day 14.

### Patient 1 99mTc-MDP group

At admission At 7 day At 14 day