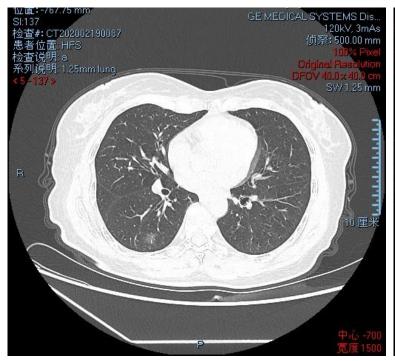

**Figure S1**. Computed Tomography (CT)-based radiographs for each included patient with COVID-19 in the <sup>99m</sup>Tc-MDP and control groups. For those who discharged during 7 days to 14 days, there is no CT radiograph at day 14.

### **Patient 10 Control group**

At admission At 7 day At 14 day

### **Patient 11 Control group**

### **Patient 12 Control group**

## **Patient 13 Control group**

At admission

At 7 day

# **Patient 14 Control group**

At admission

At 7 day

120kV, 101mAs 侦察: 500.00 mm 002202

Original DFOV 38.5 SW 1,00 mm

### **Patient 15 Control group**

At admission At 7 day At 14 day

## **Patient 16 Control group**

At admission

At 7 day

### Patient 17 99mTc-MDP group

At admission At 7 day At 14 day

## **Patient 18 Control group**

At admission

At 7 day

### **Patient 19 Control group**