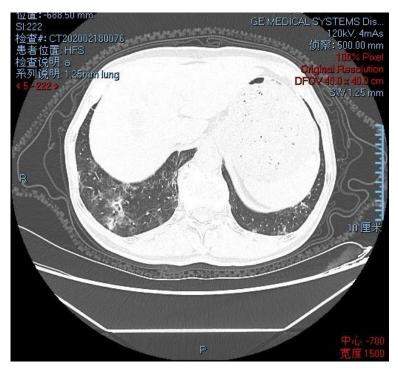

**Figure S1**. Computed Tomography (CT)-based radiographs for each included patient with COVID-19 in the <sup>99m</sup>Tc-MDP and control groups. For those who discharged during 7 days to 14 days, there is no CT radiograph at day 14.

## **Patient 13 Control group**

At admission

At 7 day