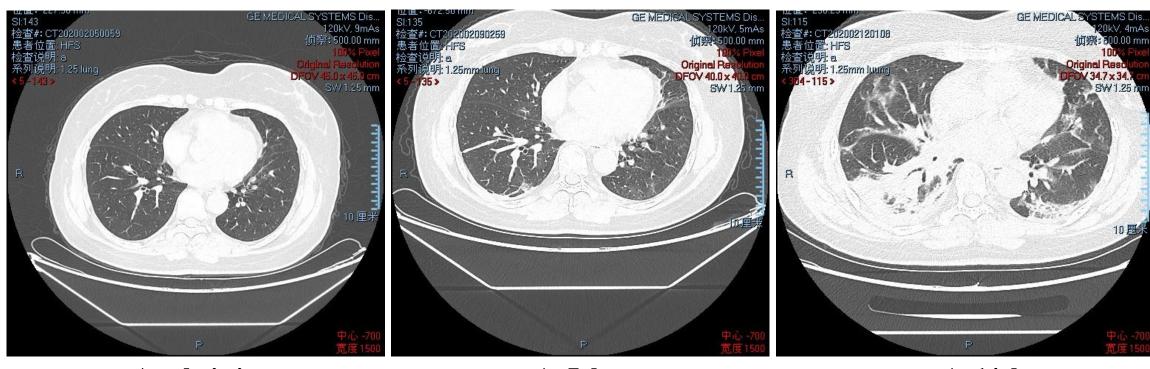

**Figure S1**. Computed Tomography (CT)-based radiographs for each included patient with COVID-19 in the <sup>99m</sup>Tc-MDP and control groups. For those who discharged during 7 days to 14 days, there is no CT radiograph at day 14.