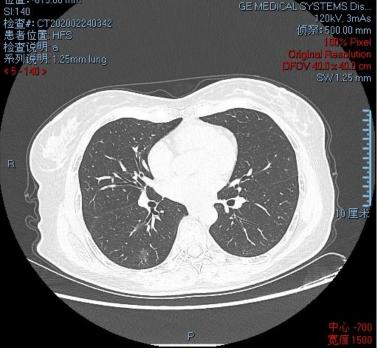

**Figure S1**. Computed Tomography (CT)-based radiographs for each included patient with COVID-19 in the <sup>99m</sup>Tc-MDP and control groups. For those who discharged during 7 days to 14 days, there is no CT radiograph at day 14.

### **Patient 10 Control group**

At admission At 7 day At 14 day

### **Patient 11 Control group**

### **Patient 12 Control group**

## **Patient 13 Control group**

At admission

At 7 day

# **Patient 14 Control group**

At admission

At 7 day

120kV, 101mAs 侦察: 500.00 mm 002202

Original DFOV 38.5 SW 1,00 mm

### **Patient 15 Control group**

At admission At 7 day At 14 day

## **Patient 16 Control group**

At admission

At 7 day

### Patient 17 99mTc-MDP group

At admission At 7 day At 14 day

## **Patient 18 Control group**

At admission

At 7 day

### **Patient 19 Control group**