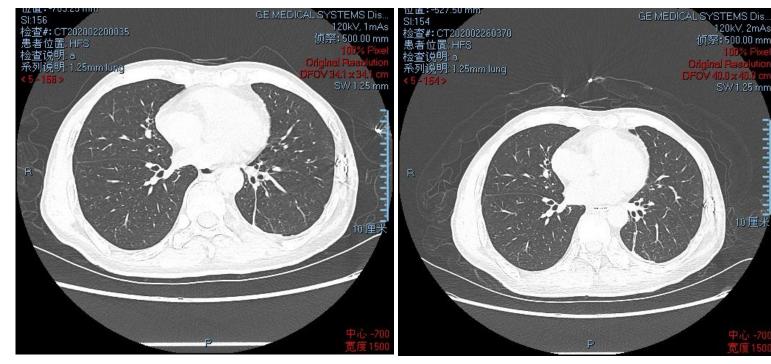

**Figure S1**. Computed Tomography (CT)-based radiographs for each included patient with COVID-19 in the <sup>99m</sup>Tc-MDP and control groups. For those who discharged during 7 days to 14 days, there is no CT radiograph at day 14.

## **Patient 16 Control group**

At admission

At 7 day