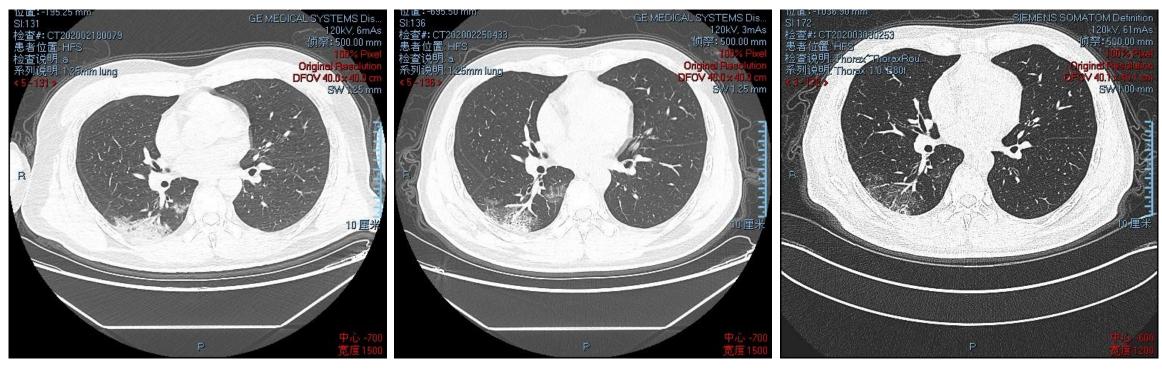

**Figure S1**. Computed Tomography (CT)-based radiographs for each included patient with COVID-19 in the <sup>99m</sup>Tc-MDP and control groups. For those who discharged during 7 days to 14 days, there is no CT radiograph at day 14.

# Patient 2 99mTc-MDP group

At admission

At 7 day