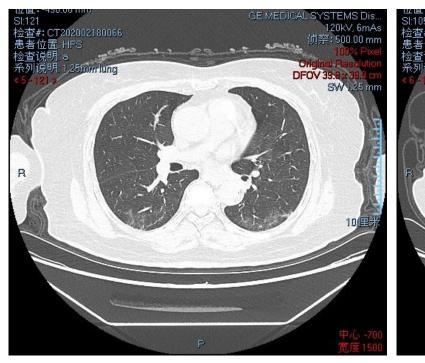

**Figure S1**. Computed Tomography (CT)-based radiographs for each included patient with COVID-19 in the <sup>99m</sup>Tc-MDP and control groups. For those who discharged during 7 days to 14 days, there is no CT radiograph at day 14.

### Patient 1 99mTc-MDP group

At admission At 7 day At 14 day

# Patient 2 99mTc-MDP group

At admission

At 7 day

# Patient 3 99mTc-MDP group

At admission

At 7 day

### Patient 4 99mTc-MDP group

At admission At 7 day At 14 day

# Patient 5 99mTc-MDP group

At admission

At 7 day

# Patient 6 99mTc-MDP group

At admission

At 7 day

### Patient 7 99mTc-MDP group

At admission At 7 day At 14 day

# Patient 8 99mTc-MDP group

### Patient 9 99mTc-MDP group

At admission At 7 day At 14 day