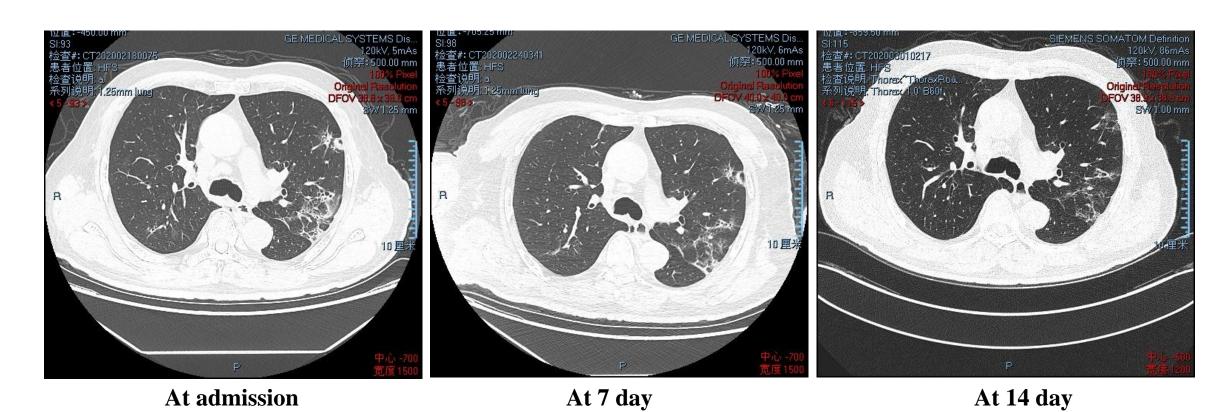

**Figure S1**. Computed Tomography (CT)-based radiographs for each included patient with COVID-19 in the <sup>99m</sup>Tc-MDP and control groups. For those who discharged during 7 days to 14 days, there is no CT radiograph at day 14.

# Patient 3 99mTc-MDP group

At admission

At 7 day