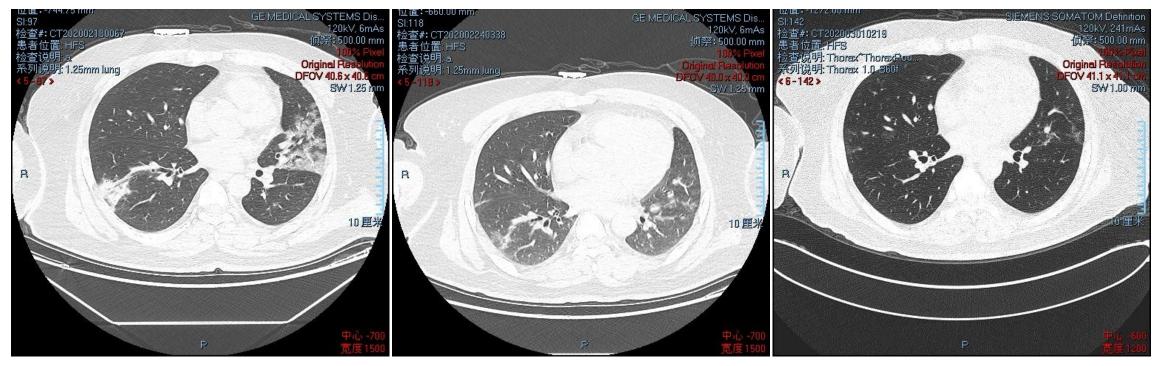

**Figure S1**. Computed Tomography (CT)-based radiographs for each included patient with COVID-19 in the <sup>99m</sup>Tc-MDP and control groups. For those who discharged during 7 days to 14 days, there is no CT radiograph at day 14.

### Patient 1 99mTc-MDP group

At admission At 7 day At 14 day