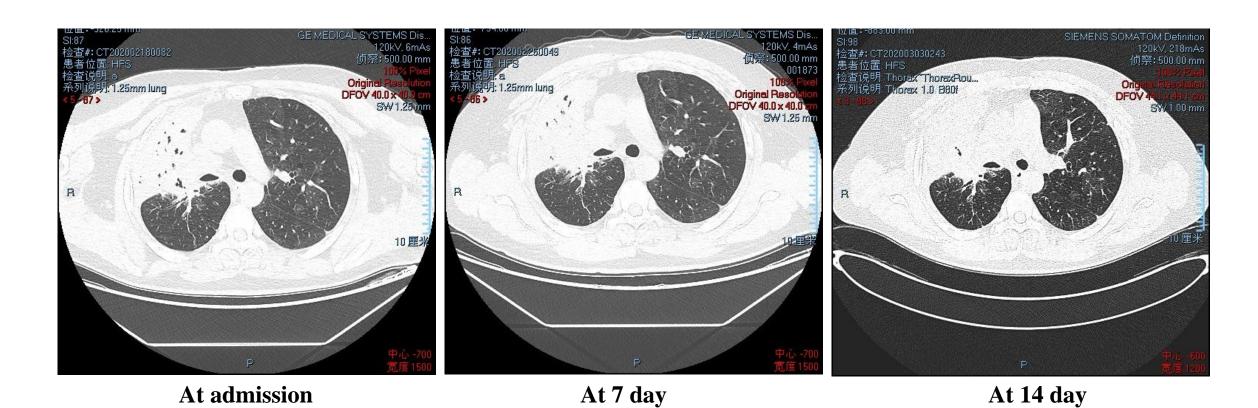

**Figure S1**. Computed Tomography (CT)-based radiographs for each included patient with COVID-19 in the <sup>99m</sup>Tc-MDP and control groups. For those who discharged during 7 days to 14 days, there is no CT radiograph at day 14.

### Patient 4 99mTc-MDP group

At admission At 7 day At 14 day