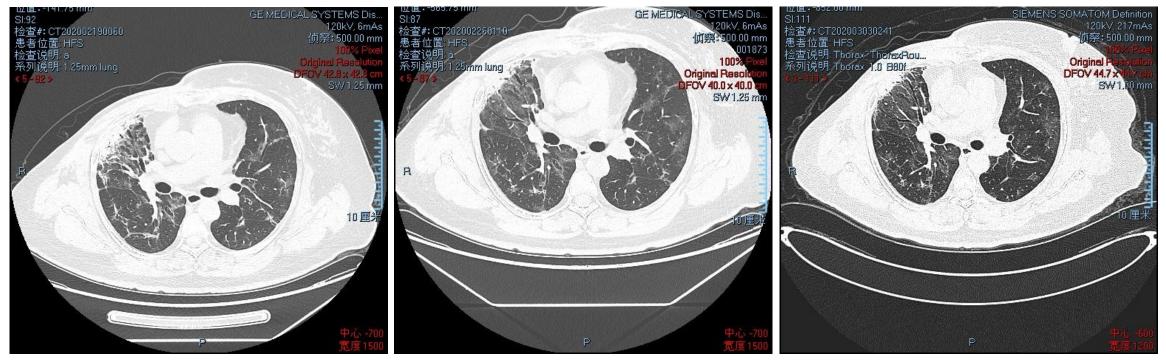

**Figure S1**. Computed Tomography (CT)-based radiographs for each included patient with COVID-19 in the <sup>99m</sup>Tc-MDP and control groups. For those who discharged during 7 days to 14 days, there is no CT radiograph at day 14.

#### **Patient 20 Control group**

On January 31, the patient was admitted to the hospital for pulmonary CT. Due to the deterioration of the patient's condition, the patient could only take bedside chest x-rays on February 14. After that, the patient's condition improved, and the CT scans were performed on February 29 and March 6.

2020.01.31 2020.02.14 rax\*ThoraxRou..

At 7 day(2020.02.29)

At 14 day(2020.03.06)