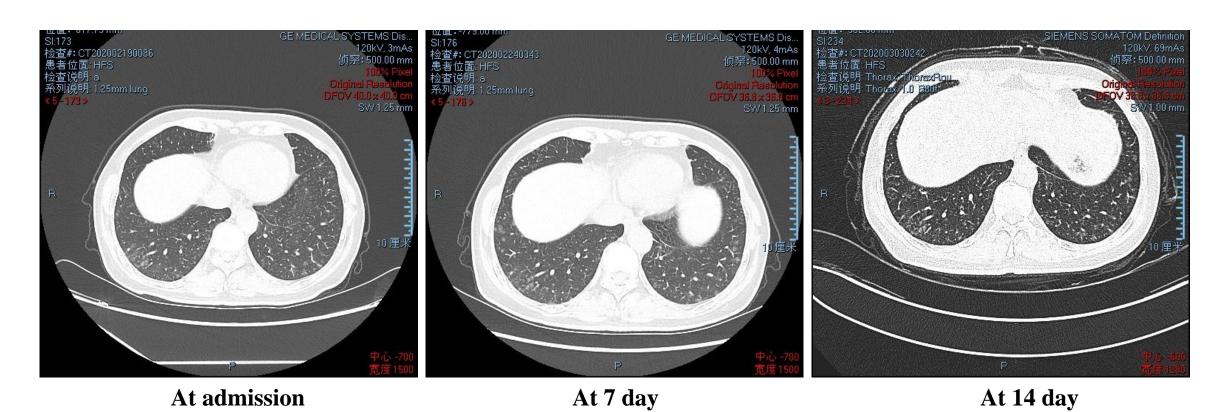

**Figure S1**. Computed Tomography (CT)-based radiographs for each included patient with COVID-19 in the <sup>99m</sup>Tc-MDP and control groups. For those who discharged during 7 days to 14 days, there is no CT radiograph at day 14.

### Patient 1 99mTc-MDP group

At admission At 7 day At 14 day