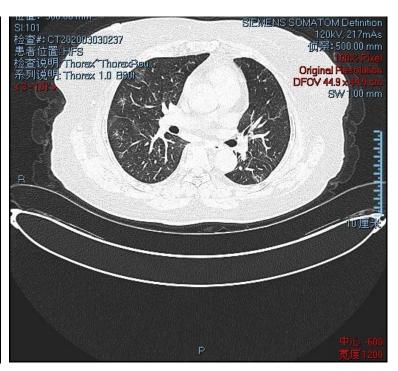

**Figure S1**. Computed Tomography (CT)-based radiographs for each included patient with COVID-19 in the <sup>99m</sup>Tc-MDP and control groups. For those who discharged during 7 days to 14 days, there is no CT radiograph at day 14.

#### **Patient 20 Control group**

On January 31, the patient was admitted to the hospital for pulmonary CT. Due to the deterioration of the patient's condition, the patient could only take bedside chest x-rays on February 14. After that, the patient's condition improved, and the CT scans were performed on February 29 and March 6.

2020.01.31 2020.02.14 rax\*ThoraxRou..

At 7 day(2020.02.29)

At 14 day(2020.03.06)