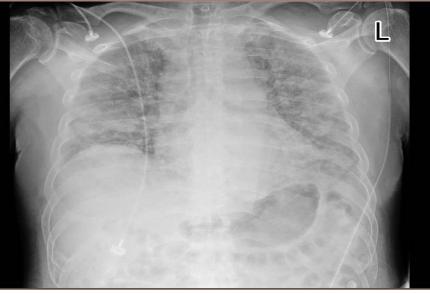

#### **Patient 20 Control group**

On January 31, the patient was admitted to the hospital for pulmonary CT. Due to the deterioration of the patient's condition, the patient could only take bedside chest x-rays on February 14. After that, the patient's condition improved, and the CT scans were performed on February 29 and March 6.